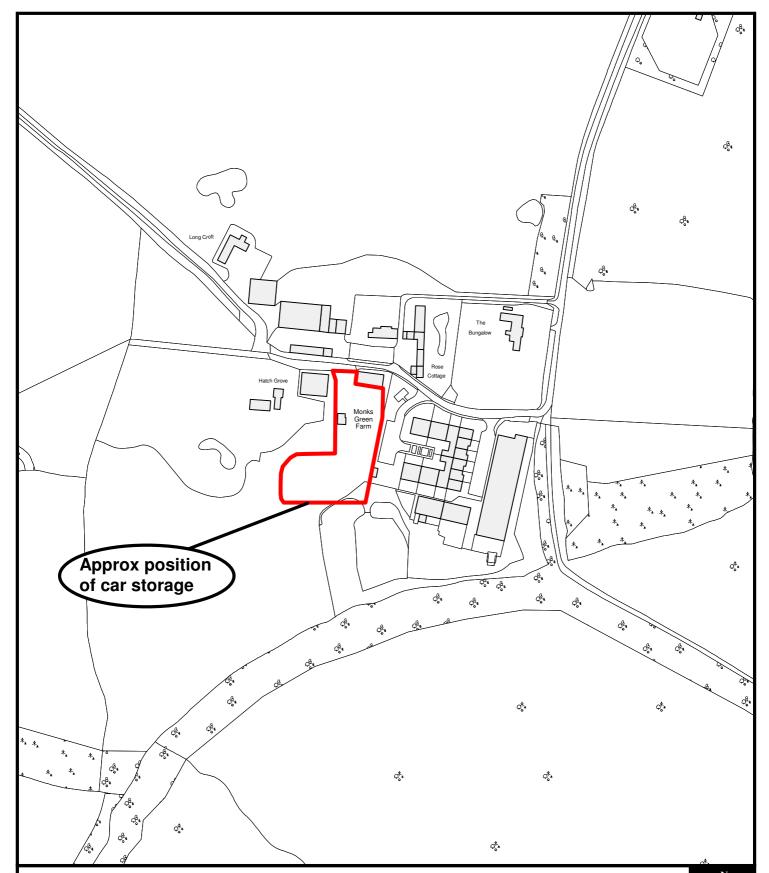

East Herts Council Wallfields Pegs Lane Hertford SG13 8EQ

Tel: 01279 655261

Address: Long Croft, Monks Green Lane, Brickendon, Herts, SG13 8QL

Reference: E/12/0314/B

Scale: 1:2500

O.S Sheet: TL3308

Date of Print: 11 December 2013